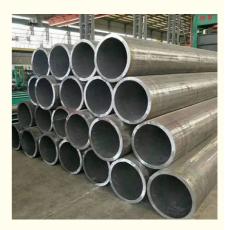

### Mild Steel Pipe Sae 1020 Seamless Steel Pipe Aisi 1018 Seamless Carbon Steel Pipe Sizes

Seamless steel pipes are divided into two types: hot-rolled (extruded) seamless steel pipes and cold-drawn (rolled) seamless steel pipes due to different manufacturing processes. Cold drawn (rolled) pipes are divided into round pipes and special-shaped pipes.

#### Product Specification

| Nome               | Carbon Staal Saamlaas Dina                             |
|--------------------|--------------------------------------------------------|
| Name               | Carbon Steel Seamless Pipe                             |
| OD                 | 20-1219mm                                              |
| Certicificate      | CE, ISO etc                                            |
| Length             | 12m, 6m, 6.4m, 2-12m or as request                     |
| Outer Diameter     | 21.3mm, 10-600mm or as customized                      |
| Standard           | AISI,ASTM,BS,DIN,GB,JIS, ETC                           |
| Application        | Construction, building material etc                    |
| Processing Service | Welding, Punching, Cutting, Bending, Decoiling, etc    |
| Advantages         | Liquid transport, Piling pipe, Gas transportation, etc |
| Special Pipe       | API Pipe, EMT Pipe, Other                              |
| Tolerance          | ±1%                                                    |
| Supply Capacity    | 5000 tons per month                                    |
| Section Shape      | Round                                                  |
| MOQ                | 1 Ton                                                  |