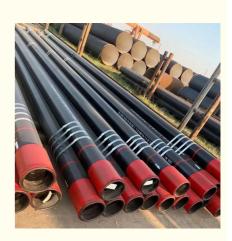

# Aisi 1018 Pipes 1018 Seamless Tubing Api 5I Carbon Steel Seamless Pipe Sae 1020

aisi 1018 pipes, 1018 seamless tubing, api 5l carbon steel seamless pipe

### Mild Steel Pipe Sae 1020 Seamless Steel Pipe Aisi 1018 Seamless Carbon Steel Pipe Sizes

Seamless steel pipes are divided into two types: hot-rolled (extruded) seamless steel pipes and cold-drawn (rolled) seamless steel pipes due to different manufacturing processes. Cold drawn (rolled) pipes are divided into round pipes and special-shaped pipes.