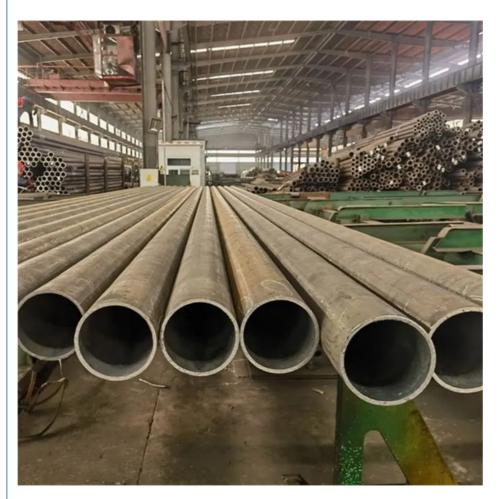

### Mild Steel Pipe Sae 1020 Seamless Steel Pipe Aisi 1018 Seamless Carbon Steel Pipe Sizes

Seamless steel pipes are divided into two types: hot-rolled (extruded) seamless steel pipes and cold-drawn (rolled) seamless steel pipes due to different manufacturing processes. Cold drawn (rolled) pipes are divided into round pipes and special-shaped pipes.

#### Product Specification

| Nome               | Carbon Staal Saamlaas Dina                             |
|--------------------|--------------------------------------------------------|
| Name               | Carbon Steel Seamless Pipe                             |
| OD                 | 20-1219mm                                              |
| Certicificate      | CE, ISO etc                                            |
| Length             | 12m, 6m, 6.4m, 2-12m or as request                     |
| Outer Diameter     | 21.3mm, 10-600mm or as customized                      |
| Standard           | AISI,ASTM,BS,DIN,GB,JIS, ETC                           |
| Application        | Construction, building material etc                    |
| Processing Service | Welding, Punching, Cutting, Bending, Decoiling, etc    |
| Advantages         | Liquid transport, Piling pipe, Gas transportation, etc |
| Special Pipe       | API Pipe, EMT Pipe, Other                              |
| Tolerance          | ±1%                                                    |
| Supply Capacity    | 5000 tons per month                                    |
| Section Shape      | Round                                                  |
| MOQ                | 1 Ton                                                  |